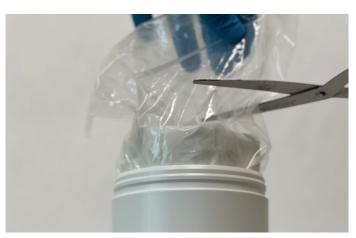

## **Usage Instructions**

Easy to Use: Remove wipe package from canister and cut along seam. Take the first wipe from center of roll and feed it through the opening in lid. Replace lid and pull first wipe from container. To prevent wipes from drying out, close lid between uses. Note: Replacement wipes (AS-IPA70WR) fit in disposable tubs to save money and help protect the environment by reducing waste.

Step 1 - Insert unopened refill bag into container.

Step 2 - Cut off the top of the bag that is sticking out of the container.

Step 3 - Take the first wipe from center of roll and feed it through the opening in lid.