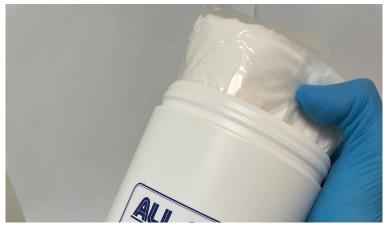

## **Usage Instructions**

Easy to Use: Remove wipe package from canister and cut along seam. Take the first wipe from center of roll and feed it through the opening in lid. Replace lid and pull first wipe from container. To prevent wipes from drying out, close lid between uses. Note: Replacement wipes (AS-IPA70WR) fit in disposable tubs to save money and help protect the environment by reducing waste.

Step 1 - Insert unopened refill bag into container.

Step 2 - Cut off the top of the bag that is sticking out of the container.

Step 3 - Take the first wipe from center of roll and feed it through the opening in lid.