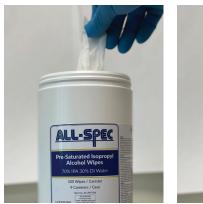

## **Usage Instructions**

Easy to Use: Remove wipe package from canister and cut along seam. Take the first wipe from center of roll and feed it through the opening in lid. Replace lid and pull first wipe from container. To prevent wipes from drying out, close lid between uses. Note: Replacement wipes (AS-IPA70WR) fit in disposable tubs to save money and help protect the environment by reducing waste.