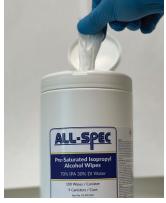

## **Usage Instructions**

Easy to Use: Remove wipe package from canister and cut along seam. Take the first wipe from center of roll and feed it through the opening in lid. Replace lid and pull first wipe from container. To prevent wipes from drying out, close lid between uses. Note: Replacement wipes (AS-IPA70WR) fit in disposable tubs to save money and help protect the environment by reducing waste.