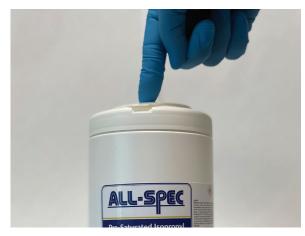

Step 1 - Insert unopened refill bag into container.

Step 2 - Cut off the top of the bag that is sticking out of the container.

Step 3 - Take the first wipe from center of roll and feed it through the opening in lid.

Step 4 - Replace lid.